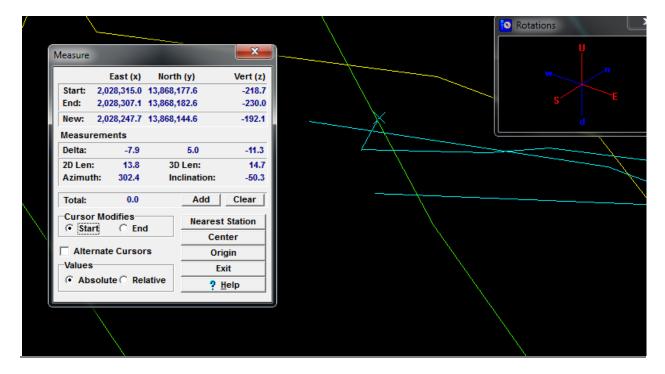

## Distance for short cut #3

| Measure                                                                                                                                                                                                                                                                                                                                                                                                                                                                                                                                                                                                                                                                                                                                                                                                                                                                                                                                                             | Rotations X |  |
|---------------------------------------------------------------------------------------------------------------------------------------------------------------------------------------------------------------------------------------------------------------------------------------------------------------------------------------------------------------------------------------------------------------------------------------------------------------------------------------------------------------------------------------------------------------------------------------------------------------------------------------------------------------------------------------------------------------------------------------------------------------------------------------------------------------------------------------------------------------------------------------------------------------------------------------------------------------------|-------------|--|
| East (x)   North (y)   Vert (z)     Start:   2,028,319.3   13,868,173.9   -222.3     End:   2,028,318.3   13,868,171.8   -230.5     New:   2,028,239.8   13,868,131.5   -188.2     Measurements   Delta:   -1.0   -2.1   -8.2     2D Len:   8.3   3D Len:   8.5   Azimuth:   206.1   Inclination:   -74.1                                                                                                                                                                                                                                                                                                                                                                                                                                                                                                                                                                                                                                                           |             |  |
| Azimuth: 206.1 inclination: -/4.1   Total: 0.0 Add Clear   Cursor Modifies Nearest Station Center   Image: Cursor Modifies Origin Exit   Image: Cursor Modifies Exit Image: Cursor Modifies   Image: Cursor Modifies Exit Image: Cursor Modifies   Image: Cursor Modifies Exit Image: Cursor Modifies   Image: Cursor Modifies Image: Cursor Modifies Image: Cursor Modifies   Image: Cursor Modifies Image: Cursor Modifies Image: Cursor Modifies   Image: Cursor Modifies Image: Cursor Modifies Image: Cursor Modifies   Image: Cursor Modifies Image: Cursor Modifies Image: Cursor Modifies   Image: Cursor Modifies Image: Cursor Modifies Image: Cursor Modifies   Image: Cursor Modifies Image: Cursor Modifies Image: Cursor Modifies   Image: Cursor Modifies Image: Cursor Modifies Image: Cursor Modifies   Image: Cursor Modifie |             |  |
|                                                                                                                                                                                                                                                                                                                                                                                                                                                                                                                                                                                                                                                                                                                                                                                                                                                                                                                                                                     |             |  |