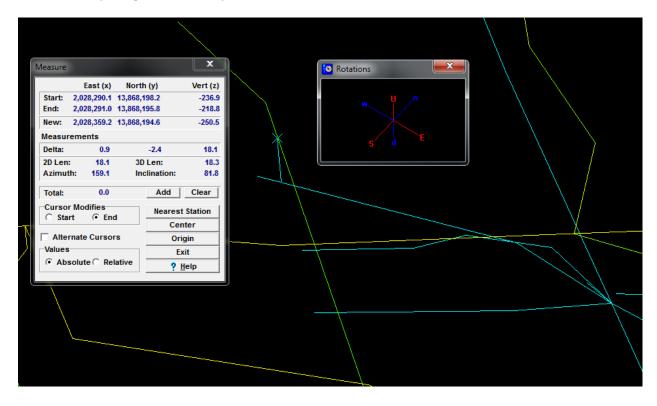

### **Distance for short cut #1**

Yellow lines are Mgagintao section above. Green line is the passage from the Rotunda room. Blue lines are the lower passages from the Upstream Maze that could be short-cuts 1, 2, or 3.

### **Distance for short cut #2**