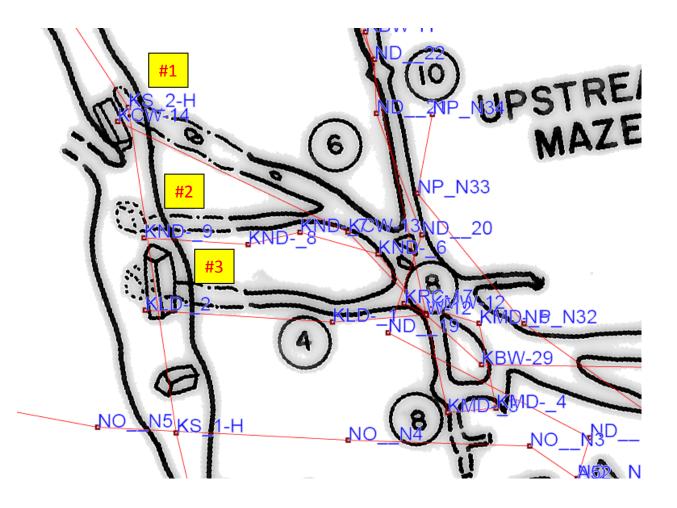

# Possible Shortcuts to the Rotunda Room

Possible short cuts #1, #2 and #3

### **Distance for short cut #1**

Yellow lines are Mgagintao section above. Green line is the passage from the Rotunda room. Blue lines are the lower passages from the Upstream Maze that could be short-cuts 1, 2, or 3.

### **Distance for short cut #2**

## Distance for short cut #3

| Measure                                                                                                                                                                                                                                                                                                                                                                                                                                                                                                                                                                                                                                                                                                                                                                                                                                                                                                                                                             | Rotations X |  |
|---------------------------------------------------------------------------------------------------------------------------------------------------------------------------------------------------------------------------------------------------------------------------------------------------------------------------------------------------------------------------------------------------------------------------------------------------------------------------------------------------------------------------------------------------------------------------------------------------------------------------------------------------------------------------------------------------------------------------------------------------------------------------------------------------------------------------------------------------------------------------------------------------------------------------------------------------------------------|-------------|--|
| East (x)   North (y)   Vert (z)     Start:   2,028,319.3   13,868,173.9   -222.3     End:   2,028,318.3   13,868,171.8   -230.5     New:   2,028,239.8   13,868,131.5   -188.2     Measurements   Delta:   -1.0   -2.1   -8.2     2D Len:   8.3   3D Len:   8.5   Azimuth:   206.1   Inclination:   -74.1                                                                                                                                                                                                                                                                                                                                                                                                                                                                                                                                                                                                                                                           |             |  |
| Azimuth: 206.1 inclination: -/4.1   Total: 0.0 Add Clear   Cursor Modifies Nearest Station Center   Image: Cursor Modifies Origin Exit   Image: Cursor Modifies Exit Image: Cursor Modifies   Image: Cursor Modifies Exit Image: Cursor Modifies   Image: Cursor Modifies Exit Image: Cursor Modifies   Image: Cursor Modifies Image: Cursor Modifies Image: Cursor Modifies   Image: Cursor Modifies Image: Cursor Modifies Image: Cursor Modifies   Image: Cursor Modifies Image: Cursor Modifies Image: Cursor Modifies   Image: Cursor Modifies Image: Cursor Modifies Image: Cursor Modifies   Image: Cursor Modifies Image: Cursor Modifies Image: Cursor Modifies   Image: Cursor Modifies Image: Cursor Modifies Image: Cursor Modifies   Image: Cursor Modifies Image: Cursor Modifies Image: Cursor Modifies   Image: Cursor Modifie |             |  |
|                                                                                                                                                                                                                                                                                                                                                                                                                                                                                                                                                                                                                                                                                                                                                                                                                                                                                                                                                                     |             |  |