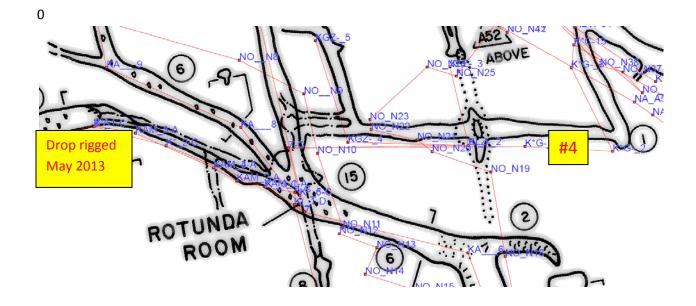

### Possible Short Cut #4

Short-Cut number 4 is starts at the upstream maze and is a 1' crawl for a bit. The other end goes back under the drop that was rigged May 2013.

It's hard to see on this snippet but the survey data does go through short cut #4. Station 6A is the drop rigged May 2013. Station K\*G-2 is the 1' crawl. The below snippet mostly lines up with the above map, but it is pitched so you can see the Rotunda Room above and the lower level junction in the middle of short cut #4 below the Rotunda room. On the above map this is all stacked and hard to see.