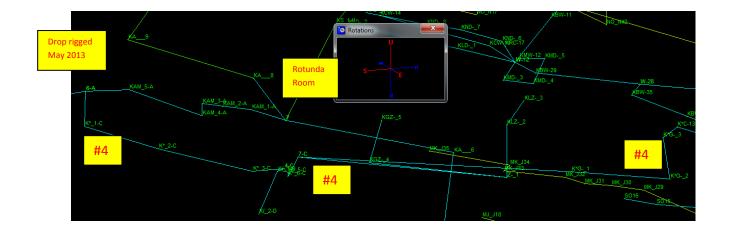

### Possible Short Cut #4

Short-Cut number 4 is starts at the upstream maze and is a 1' crawl for a bit. The other end goes back under the drop that was rigged May 2013.

It's hard to see on this snippet but the survey data does go through short cut #4. Station 6A is the drop rigged May 2013. Station K\*G-2 is the 1' crawl. The below snippet mostly lines up with the above map, but it is pitched so you can see the Rotunda Room above and the lower level junction in the middle of short cut #4 below the Rotunda room. On the above map this is all stacked and hard to see.